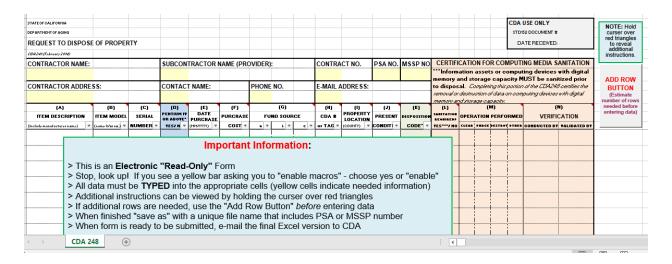

November 2021 MSSP 43 - 1

CDA 248-Request to Dispose of Property Form should be used when you preparing to dispose of property. This form can be found on the CDA website under forms or requested by contacting MSSP.