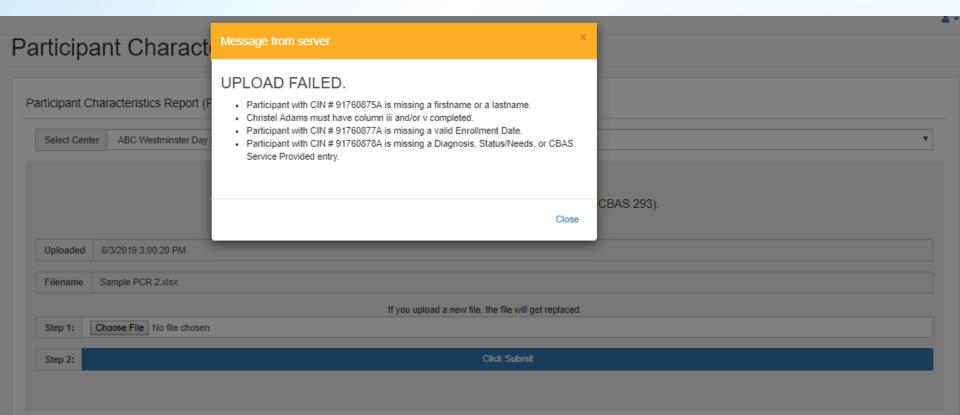

#### **Data Validations**

- First name required
- Last name required
- Valid enrollment date required
- Valid Client Identification Number (CIN) required
  - 8 digits followed by 1 alpha character e.g. 91234567A
  - No CIN required if column v is marked "P"

#### **Data Validations (cont.)**

- Private Pay column can only be marked with a "P"
- Participant must have at least 1 entry in the diagnosis, status/needs, or CBAS services provided fields
- Must use the CDA CBAS 293 revised 06/19

#### **Data Validations - example**