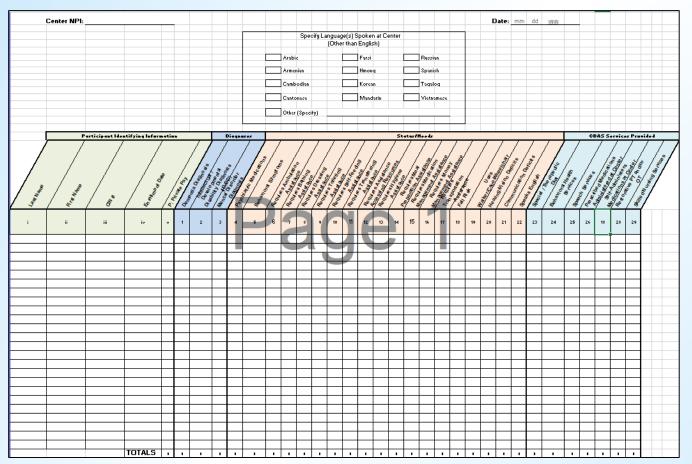

#### **PCR Form Revisions**

- Renamed the following fields:
  - Field 1: Dementia <u>Diagnosis</u>
  - Field 2: Intellectual/Developmental Disability Diagnosis (ID/DD)
  - Field 3: Mental <u>Disorder</u> Diagnosis
  - Field 23: Special/Therapeutic Diet
  - Field 24: <u>Behavioral Health Services</u>

#### PCR Form Revisions (cont.)

- Revised all instructions/definitions to improve clarity for accurate reporting and to align with new CBAS Individual Plan of Care (IPC)
- Review the following definitions in particular:
  - Private Pay
  - Fall Risk
  - Behavioral Health Services
  - Self-Administers Medications at the Center
  - Restorative PT/OT
  - Skilled Nursing Services

|   | Item in Question                                                                          | What to check                                                                                                                                                                                                                                                                                                                                                                                                                                                                                                                                                                                                                                                                                                                                                                                                                                                         | Resource                                   | Y/N |
|---|-------------------------------------------------------------------------------------------|-----------------------------------------------------------------------------------------------------------------------------------------------------------------------------------------------------------------------------------------------------------------------------------------------------------------------------------------------------------------------------------------------------------------------------------------------------------------------------------------------------------------------------------------------------------------------------------------------------------------------------------------------------------------------------------------------------------------------------------------------------------------------------------------------------------------------------------------------------------------------|--------------------------------------------|-----|
| 1 | Are you using the correct<br>PCR form (i.e., CDA<br>CBAS 293, rev. 06/19)?                | <ul> <li>Report title and revision<br/>date</li> </ul>                                                                                                                                                                                                                                                                                                                                                                                                                                                                                                                                                                                                                                                                                                                                                                                                                | Click <u>here</u> to download<br>PCR form. |     |
| 2 | Is the report accurate and<br>complete in all fields?                                     | <ul> <li>Center name is same as<br/>indicat¢d on ADHC<br/>license</li> <li>Center's National<br/>Provider Number (NPI) is<br/>accurate</li> <li>Total Participants<br/>Enrolled field is<br/>consistent with number of<br/>participants listed on<br/>report</li> <li>Client Identification<br/>Number (CIN) is accurate<br/>(8 digits and 1 letter at<br/>end)</li> <li>Languages spoken at<br/>center (other than<br/>English) are specified</li> <li>Enrollment Date is<br/>complete and accurate<br/>(NOT a Date of Birth)</li> <li>No individual category<br/>total is more than the<br/>Total Participants<br/>Enrolled</li> <li>Private Pay participants<br/>are identified with a "P"<br/>and align with definition</li> <li>Participant Diagnoses,<br/>Status/Needs and CBAS<br/>Services Provided are<br/>supported by the<br/>IPC/Health Record</li> </ul> |                                            |     |
| 3 | Does the report contain<br>only participants enrolled<br>through the reporting<br>period? | For example, if submitting<br>the report for June 1-30, the<br>report should not contain<br>participants enrolled after<br>June 30.                                                                                                                                                                                                                                                                                                                                                                                                                                                                                                                                                                                                                                                                                                                                   |                                            |     |