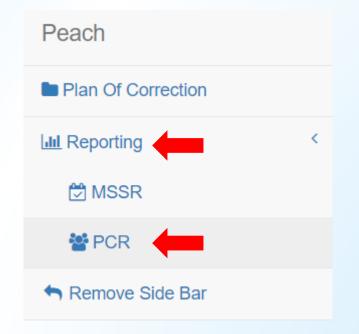

- Select "Reporting" from the Menu
- Select "PCR" from the Sub-menu

PCR homepage

| Peach              |                                                                                                                         | _ <b>≜</b> ₹ |
|--------------------|-------------------------------------------------------------------------------------------------------------------------|--------------|
| Plan Of Correction | Participant Characteristics Report Submission                                                                           |              |
| Lttl Reporting <   |                                                                                                                         |              |
| 🛱 MSSR             | Participant Characteristics Report (PCR)                                                                                |              |
| 📽 PCR              |                                                                                                                         |              |
| A Remove Side Bar  | Select Center 2nd Century ADHC                                                                                          | Ŧ            |
|                    | Thank you for submitting your PCR. CBAS staff will review your submission and contact you for clarifications if needed. |              |
|                    |                                                                                                                         |              |