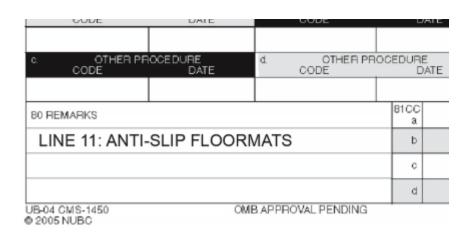

### Billing Example- Remarks

- The "Remarks" Box 80 should be used to identify items
- The line number can be used to reference certain claims
- If more space is needed, you can say "see attached" and attach another document as needed