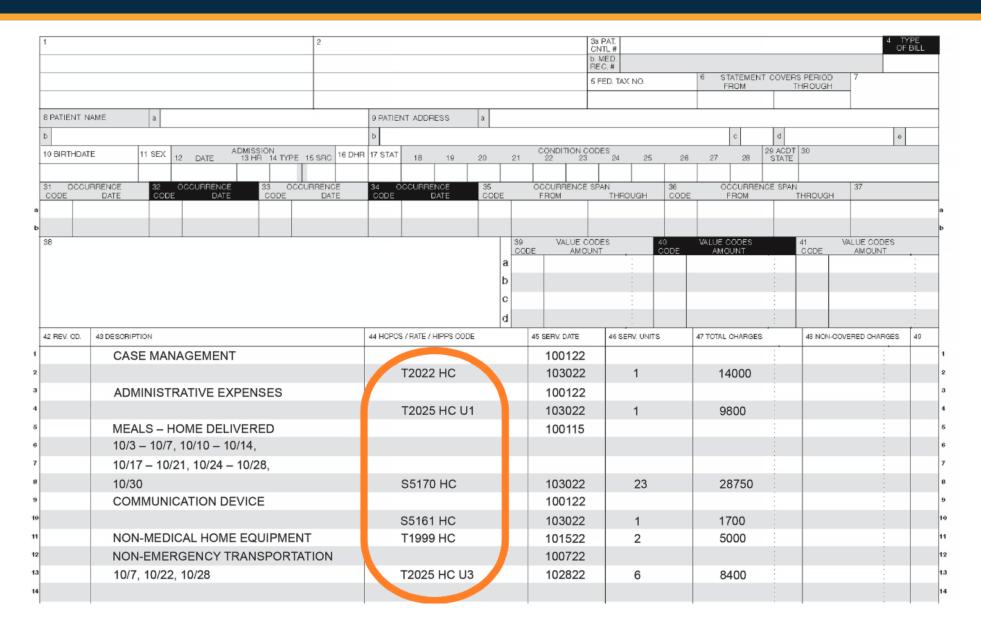

---------|
| НС       | Adult program, geriatric                                          | Report this modifier code with each MSSP procedure code (required). |
| U1       | Administration expenses, per month                                | Report this modifier code with T2025 (required).                    |
| U2       | Legal/Paralegal Professional<br>Consultation, per hour            | Report this modifier code with T2025 (required).                    |
| U3       | Non-medical transportation with or without an escort, per hour    | Report this modifier code with T2025 (required).                    |
| U4       | Non-medical transportation with or without an escort, oneway trip | Report this modifier code with T2025 (required).                    |

## Billing Example- Modifiers





# Service Code Changes 1.1-2.2



| MSSP<br>Waiver<br>Service<br>Code | MSSP Waiver Service<br>Description | MSSP<br>Legacy<br>Code | MSSP<br>Legacy<br>Unit Type | HCPCS<br>Code with<br>Modifier(s) | HCPCS Unit<br>Type | HCPCS<br>Description                               |
|-----------------------------------|------------------------------------|------------------------|-----------------------------|-----------------------------------|--------------------|----------------------------------------------------|
| 1.1                               | Adult day care                     | Z8554<br>Z8555         | Day<br>Hour                 | S5102 HC<br>S5100 HC              | Diem  15 minutes   | Day care services, adult  Day care services, adult |
| 2.2                               | Minor