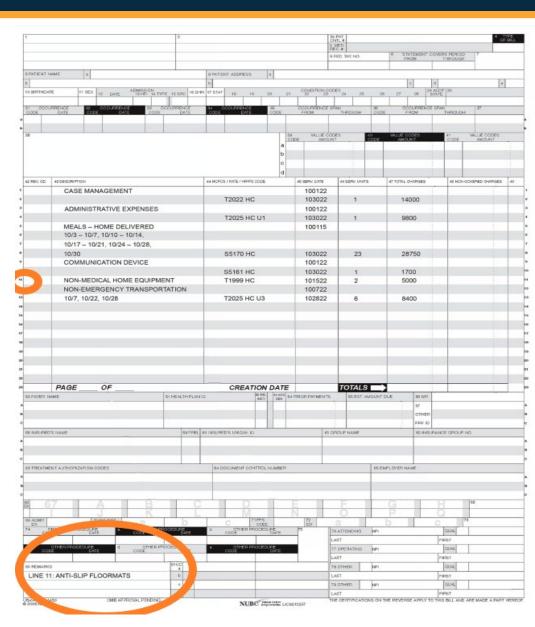

### Billing Example- Remarks

- The "Remarks" Box 80 should be used to identify items
- The line number can be used to reference certain claims
- If more space is needed, you can say "see attached" and attach another document as needed